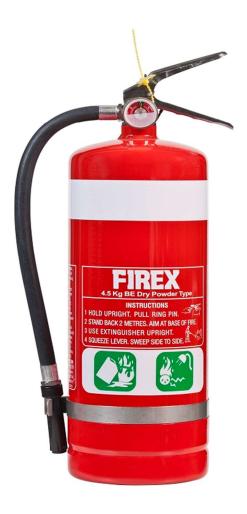

## 4.5KG BE DRY CHEMICAL POWDER FIRE EXTINGUISHER

## **SPECIFICATIONS**

| PRODUCT CODE              | FXR45                 |
|---------------------------|-----------------------|
| CAPACITY                  | 4.5 kg                |
| FIRE RATING               | 40B:E                 |
| AGENT                     | 82% Dry Chemical      |
|                           | Powder                |
| <b>OPERATING PRESSURE</b> | 1500 kPa              |
| DISCHARGE TIME            | 18 seconds            |
| PRODUCT DIMENSIONS        | 480 mm X 145 mm       |
| (H X CYL Ø)               |                       |
| CYLINDER THICKNESS        | 1.5 mm                |
| OVERALL MASS              | 7.2 kg                |
| CYLINDER                  | Steel, UV Powder Coat |
| HANDLE                    | Stainless Steel       |
| VALVE                     | Chrome plated Brass   |
| HOSE                      | EPDM, Brass ferrules  |
| HOSE RETAINER             | Stainless Steel       |
| APPROVALS                 | AS/NZS 1841.5         |
| SHIPPING DIMENSIONS       | 550 mm X 160 mm X 160 |
| (H W D)                   | mm                    |
| PALLET QTY                | 130                   |
| BRACKET SUPPLIED          | Wall Bracket          |
|                           |                       |

## **APPLICATION**

Coulings

- Suitable for B Class Fires (flammable liquid fires such as oils, paints and solvents)
- Suitable for E Class Fires (energised electrical fires such as switchboards and electrical motors).
- Can also be used on F Class Fires (cooking oils and fat fires)